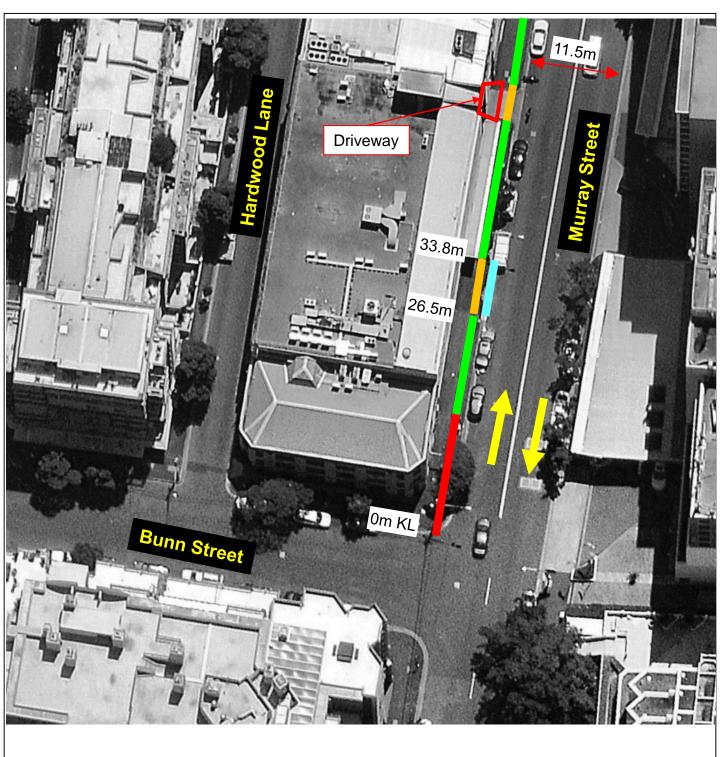

## RECOMMENDATION

It is recommended that the Committee endorse the reallocation of parking on the western side of Murray Street, Pyrmont, between the points 26.5 metres and 33.8 metres (one car space) north of Bunn Street as "2P Ticket Permit Holders Excepted Area 20".

# **BACKGROUND**

The Development Consent for 55-65 Murray Street, Pyrmont (D/2012/460) requires the Applicant to refer parking changes to the Committee for endorsement.

The Applicant is required to remove a redundant driveway on Murray Street and reinstate the footpath, kerb, gutter and on-street parking.

# **COMMENTS**

Sections of kerb space on the western side of Murray Street, Pyrmont, between Bunn Street and Union Lane, is currently signposted as "No Parking", "No Parking Authorised Car Share Vehicles Excepted" and "2P Ticket Permit Holders Excepted Area 20".

The Development Consent for 55-65 Murray Street, Pyrmont (D/2012/460) requires the Applicant to remove a redundant driveway on Murray Street and reinstate the footpath, kerb, gutter and on-street parking.

On-site inspection shows that the new kerb space can be allocated as "2P Ticket Permit Holders Excepted Area 20" to increase parking turnover, improve resident access to onstreet parking and align with surrounding parking restrictions.